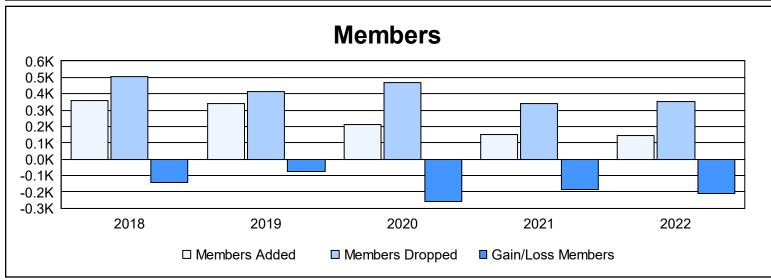

District 334 B As of June 2022 Cumulative

| Year      | New<br>Clubs | Dropped<br>Clubs | Gain/<br>Loss<br>Clubs | New<br>Members | Charter<br>Members | Reinstate<br>Members | Transfer<br>Members | Total<br>Member<br>Added | Total<br>Members<br>Dropped | Gain/<br>Loss<br>Members |
|-----------|--------------|------------------|------------------------|----------------|--------------------|----------------------|---------------------|--------------------------|-----------------------------|--------------------------|
| 2017-2018 | 1            | 1                | 0                      | 316            | 23                 | 9                    | 12                  | 360                      | 502                         | -142                     |
| 2018-2019 | 0            | 0                | 0                      | 327            | 0                  | 2                    | 9                   | 338                      | 413                         | -75                      |
| 2019-2020 | 0            | 1                | -1                     | 202            | 0                  | 5                    | 3                   | 210                      | 466                         | -256                     |
| 2020-2021 | 0            | 0                | 0                      | 144            | 1                  | 4                    | 2                   | 151                      | 338                         | -187                     |
| 2021-2022 | 0            | 3                | -3                     | 135            | 0                  | 4                    | 3                   | 142                      | 350                         | -208                     |
| Average   | 0            | 1                | -1                     | 225            | 5                  | 5                    | 6                   | 240                      | 414                         | -174                     |